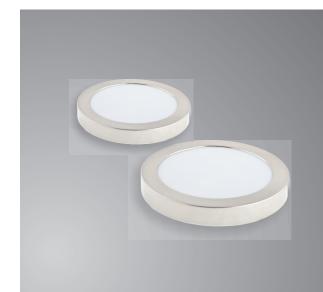

## LED Flush Light 9

This is a very popular style 9" flush mount light with integrated LED system based on Samsung LEDs.

The product offers much higher light output then traditional flush mount with very low energy consumption as well as a very long life span. LEDs are rated for 50,000 hours.

Our studies have shown that a traditional 9 inch flush mount lamp equipped with single 40W leading brand light bulb gives the real output of about 200 lumens out of 40W. Our replacement product gives 470 lumens out of 9.5 W or 50 lumens per watt, which is 10 times more efficient.